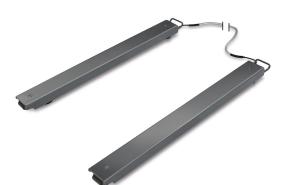

## KERN KFA 3000V20L

Weighing beams, lacquered steel

| Category                                |                  |
|-----------------------------------------|------------------|
| Brand                                   | KERN             |
| Product categoriy                       | Component        |
| Product group                           | Weighing beam    |
| Product family                          | KFA-V20-IP67     |
|                                         |                  |
| Measuring System                        |                  |
| Weighing capacity [Max]                 | 3000 kg          |
| Readability [d]                         | 1 kg             |
|                                         |                  |
| Construction                            |                  |
| Dimensions weighing platform<br>(W×D×H) | 2000×120×100 mm  |
| Material weighing plate                 | steel, lacquered |
| Material platform                       | steel, varnished |
| Dimensions weighing surface<br>(W×D)    | 2000×120 mm      |
| Cable length                            | 5 m              |
|                                         |                  |
| Functions                               |                  |
| IP protection - complete device         | IP67 (load cell) |
| IP protection - load cell               | IP67             |
|                                         |                  |
| Packing & Shipping                      |                  |
| Readability force [d] (N)               | 2 d              |
| Dimensions packaging (W×D×H)            | 2050×1250×350 mm |
| Net weight                              | 64 kg            |
| Shipping method                         | Freight          |
| Net weight approx.                      | 65 kg            |
| Gross weight approx.                    | 65 kg            |
| Shipping weight                         | 65 kg            |
|                                         |                  |